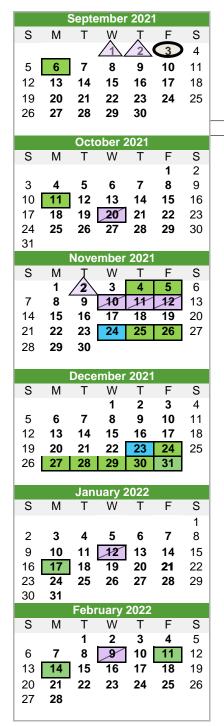

## 2021-2022 Somers Point School District Calendar

121 W. New York Avenue Somers Point, NJ 08244 609-927-2053

| AugSept.   | Teacher In-Service Days          |
|------------|----------------------------------|
| Sept 3     | First Day of School for Students |
| Sept. 6    | Labor Day                        |
| Oct. 11    | Columbus Day                     |
| Nov. 2     | Election Day                     |
| Nov. 4-5   | NJEA Convention                  |
| Nov. 25    | Thanksgiving                     |
| Dec.23-Jan | 3 Winter Break                   |
| Jan. 17    | MLK Day                          |
| Feb. 11-14 | President's Day                  |
| Apr. 15-25 | Spring Break                     |
| May 30     | Memorial Day                     |
| June 17    | Last Day of School               |
|            |                                  |

|     |    | missal Da<br>In-Servic | ays for Stu<br>e Days | dents |  |
|-----|----|------------------------|-----------------------|-------|--|
| Oct | 20 |                        |                       |       |  |
| Nov | 10 | 11                     | 12                    |       |  |
| Jan | 12 |                        |                       |       |  |
| Feb | 9  |                        |                       |       |  |
| Mar | 16 |                        |                       |       |  |
| May | 11 |                        |                       |       |  |
|     |    |                        |                       |       |  |

| Holiday E | arly Dismissal Days |  |
|-----------|---------------------|--|
| Nov. 24   | Thanksgiving        |  |
| Dec.23    | Winter Break        |  |
| Apr.14    | Spring Break        |  |
|           |                     |  |